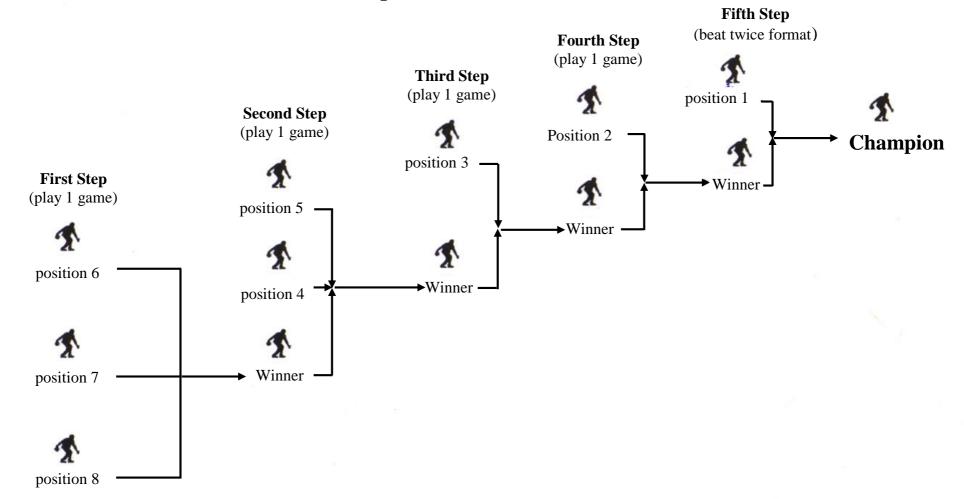

#### 5. Final Round

- a. a. Positions 6 7 8 will bowl one game
- b. The winner in (a) will bowl with positions 4 and 5 and bowl one game
- c. The winner in (b) will bowl with position 3 one game
- d. The winner in (c) will bowl with position 2 one game
- e. The winner in (d) will bowl with position 1 in beat twice format.