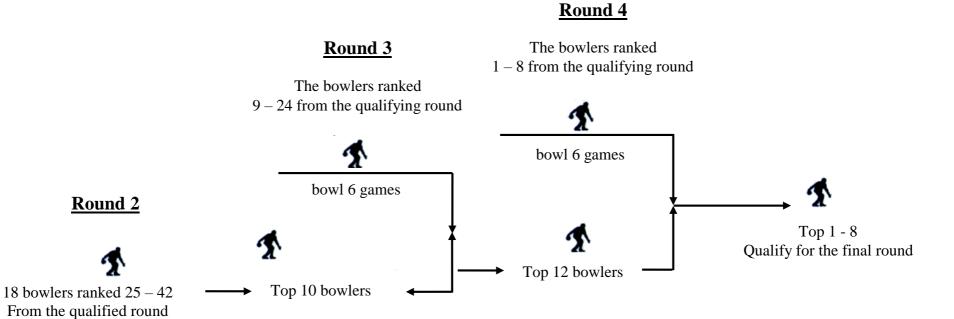

#### 2. Round 2

- a. The 18 bowlers ranked 25 42 from the qualifying round will bowl 6 games.
- b. The top 10 bowlers will qualify for Round 3
- c. All pinfalls are dropped

#### 3. Round 3

- a. The bowlers ranked 9 24 from the qualifying round plus the bowlers from Round 2 (26 bowlers) will bowl 6 games
- b. The top 12 bowlers will qualify for the Round 4
- c. All pinfalls are dropped

#### 4. Round 4

- a. The bowlers ranked 1 8 from the qualifying round plus the bowlers from Round 3 (20 bowlers) will bowl 6 games
- b. The top 6 scores will qualify for the final round
- c. The highest placed female bowler (if no female in the top 6) ranked 7 (if there is a female bowler in the top 6 then the next highest placed bowler will be ranked 7)
- d. Highest Thai bowler out side of 7 bowlers ranked 8
- e. All pinfalls are dropped