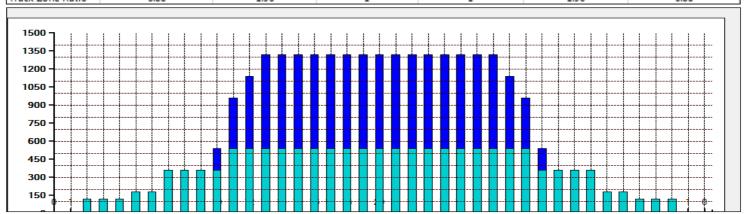

Forward

| Item             | 3L-7L:18L-18R        | 8L-12L:18L-18R      | 13L-17L:18L-18R     | 18L-18R:17R-13R      | 18L-18R:12R-8R      | 18L-18R:7R-3R        |
|------------------|----------------------|---------------------|---------------------|----------------------|---------------------|----------------------|
| Description      | Outside Track:Middle | Middle Track:Middle | Inside Track:Middle | MIddle: Inside Track | Middle:Middle Track | Middle:Outside Track |
| Track Zone Ratio | 6.88                 | 1.96                | 1                   | 1                    | 1.96                | 6.88                 |
|                  |                      |                     |                     |                      |                     |                      |