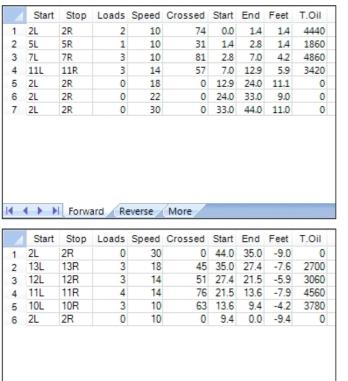

## 西日本シニア(2)

Oil Pattern Distance: 44 Feet **Reverse Brush Drop:** 39 Feet Oil Per Board: 60 uL 14.58 mL Forward Oil Total: **Reverse Oil Total: Volume Oil Total:** 28.68 mL 14.1 mL Forward Boards Crossed: 243 Boards Reverse Boards Crossed: 235 Boards 478 Boards **Total Boards Crossed:** 