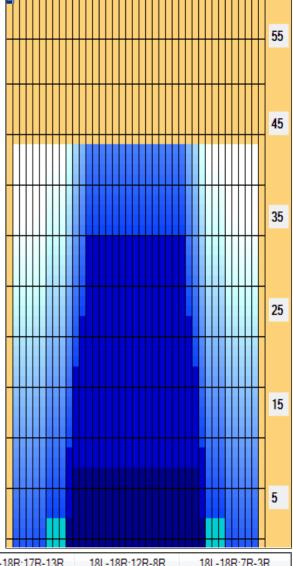

Forward

| Item             | 3L-7L:18L-18R        | 8L-12L:18L-18R      | 13L-17L:18L-18R     | 18L-18R:17R-13R      | 18L-18R:12R-8R      | 18L-18R:7R-3R        |
|------------------|----------------------|---------------------|---------------------|----------------------|---------------------|----------------------|
| Description      | Outside Track:Middle | Middle Track:Middle | Inside Track:Middle | MIddle: Inside Track | Middle:Middle Track | Middle:Outside Track |
| Track Zone Ratio | 6.88                 | 1.96                | 1                   | 1                    | 1.96                | 6.88                 |
|                  |                      |                     |                     |                      |                     |                      |